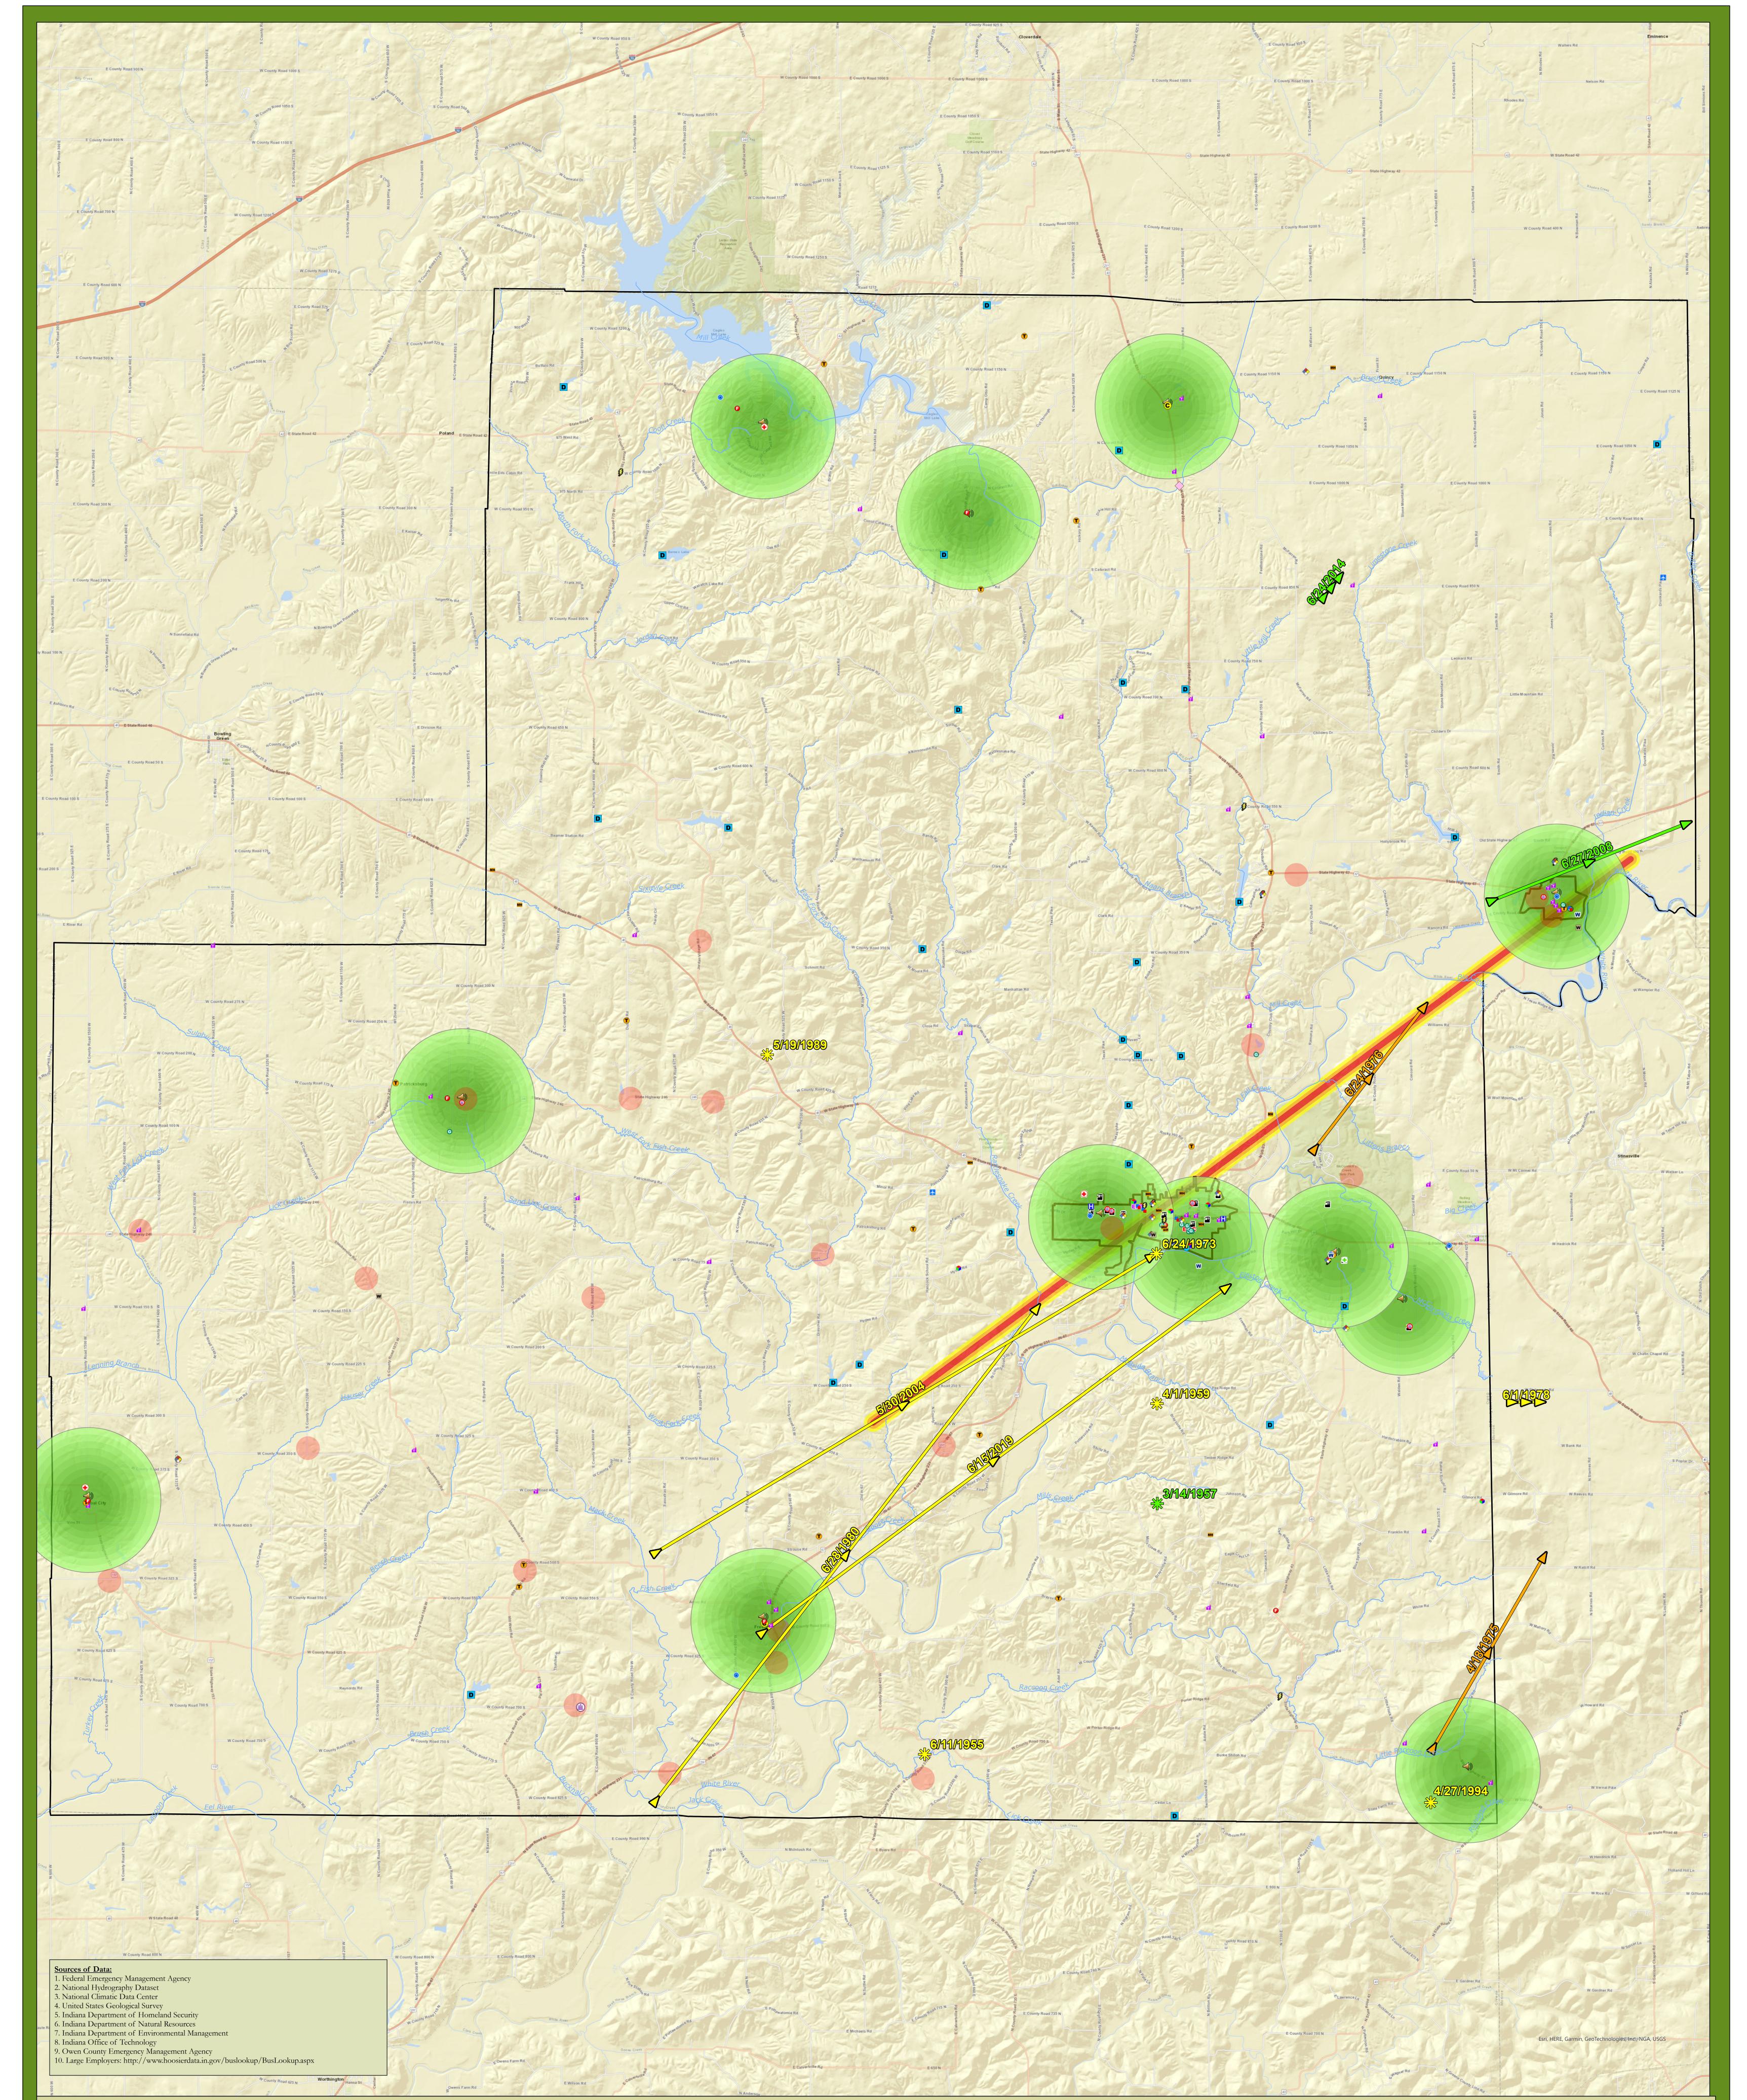

| D   | Dams                 | G  | Government           | ۲           | Water Tower            | F1                                    |
|-----|----------------------|----|----------------------|-------------|------------------------|---------------------------------------|
|     | Airport              |    | Medical              | w           | Water Treatment        | Tornado Paths (Magnitude)             |
| d   | Church               | мн | Mobile Home Park     | 1           | Large Employers        | EF0                                   |
|     | Communications       | •  | Nursing Home         |             | Air Evacuation Landing | <b>&gt;</b> EF1; F1                   |
| C   | Community Center     | ۰. | Police Department    |             | Zones                  | <b>F</b> 2                            |
| •   | Daycare              | ٠  | Red Cross Shelter    |             | Warning Siren          | Hypothetical Tornado Path             |
| EMS | Emergency Medical    | ۲  | School               |             | Siren Audible Range    | and Zones                             |
|     | Services             | ۲  | School (Red Cross    |             | (Approximate)          | Zone A (75 yards)                     |
| EOC | Emergency Operations | Ŭ  | Shelter)             |             | nado Touchdowns        | Zone B (150 yards)                    |
|     | ×                    | ٠  | Tier II              | (Magnitude) | Zone C (225 yards)     |                                       |
| 9   | Energy               | W  | Wastewater Treatment |             | F0                     | · · · · · · · · · · · · · · · · · · · |
| 0   | Fire Department/EMS  |    |                      | • 🛛 •       |                        |                                       |